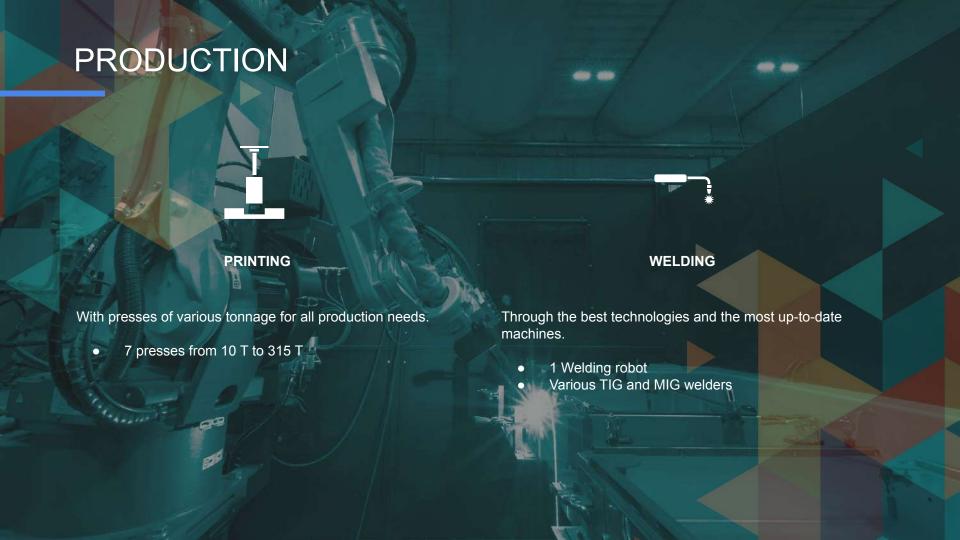

## **PRODUCTION**



## CHITTING

Through laser equipment programmed by highly qualified staff.

- 3 fibre laser equipment with automatic loading and unloading
- 1 Amada ENSIS 3015 AJ 2KW laser cut machine with automatic magazine
- 1 Amada LCG-AJ 6KW laser cut machine with automatic magazine
- 1 Trumpf TruLaser 5030 fibre (L76) laser cut machine with automatic magazine
- 2 punching machines
- o 1 punching machine Trumpf 3000 with load and unload
- 1 punching machine Rainer



With technology and tools that allow for precise, fast and uniform folding.

- 1 automated folding cell
- 6 folding press
- 1 automatic panelling machine with jib folding system
- 1 automated HG ATC ARS Amada folding cell
- 1 automated Starmatik folding cell





## MATERIALS

The material used for the realization of the products are:

Steel

Aluminium

Pre-treated

Brass

Stainless-steel

Copper

## **CUSTOMERS**