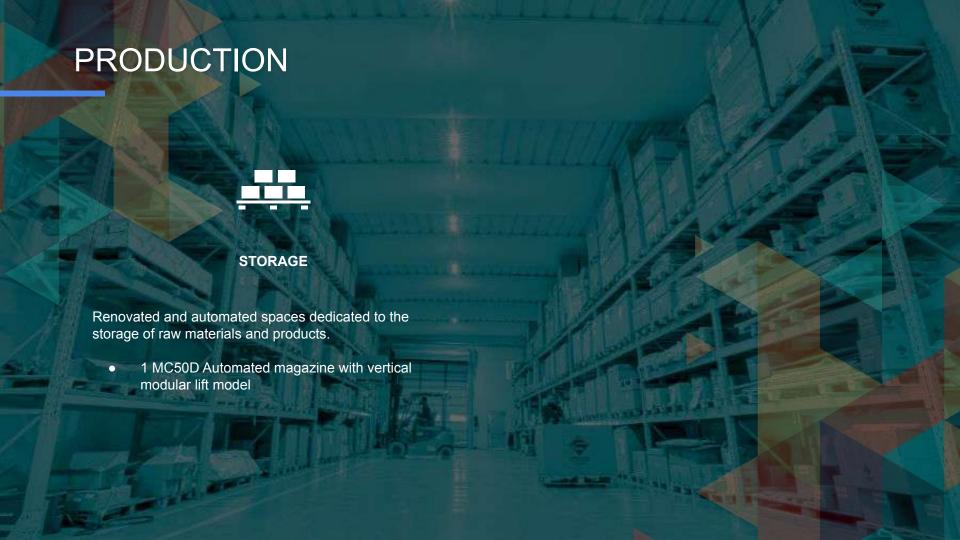

## **PRODUCTION**



## CHITTING

Through laser equipment programmed by highly qualified staff.

- 3 fibre laser equipment with automatic loading and unloading
- 1 Amada ENSIS 3015 AJ 2KW laser cut machine with automatic magazine
- 1 Amada LCG-AJ 6KW laser cut machine with automatic magazine
- 1 Trumpf TruLaser 5030 fibre (L76) laser cut machine with automatic magazine
- 2 punching machines
- o 1 punching machine Trumpf 3000 with load and unload
- 1 punching machine Rainer



With technology and tools that allow for precise, fast and uniform folding.

- 1 automated folding cell
- 6 folding press
- 1 automatic panelling machine with jib folding system
- 1 automated HG ATC ARS Amada folding cell
- 1 automated Starmatik folding cell





## MATERIALS

The material used for the realization of the products are:

Steel

Aluminium

Pre-treated

Brass

Stainless-steel

Copper

## **CUSTOMERS**