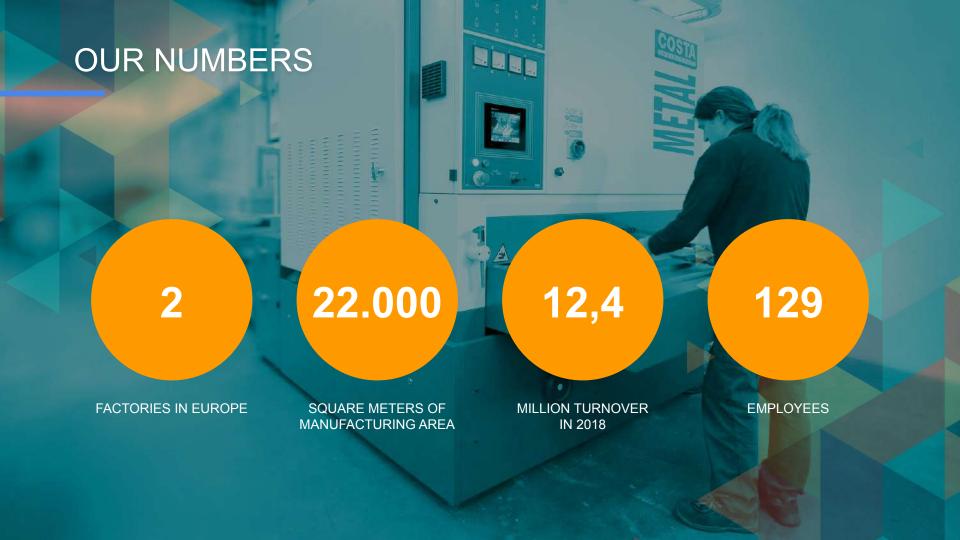

## **PRODUCTION**



## CHITTING

Through laser equipment programmed by highly qualified staff.

- 3 fibre laser equipment with automatic loading and unloading
- 1 Amada ENSIS 3015 AJ 2KW laser cut machine with automatic magazine
- 1 Amada LCG-AJ 6KW laser cut machine with automatic magazine
- 1 Trumpf TruLaser 5030 fibre (L76) laser cut machine with automatic magazine
- 2 punching machines
- o 1 punching machine Trumpf 3000 with load and unload
- 1 punching machine Rainer



With technology and tools that allow for precise, fast and uniform folding.

- 1 automated folding cell
- 6 folding press
- 1 automatic panelling machine with jib folding system
- 1 automated HG ATC ARS Amada folding cell
- 1 automated Starmatik folding cell





## MATERIALS

The material used for the rea