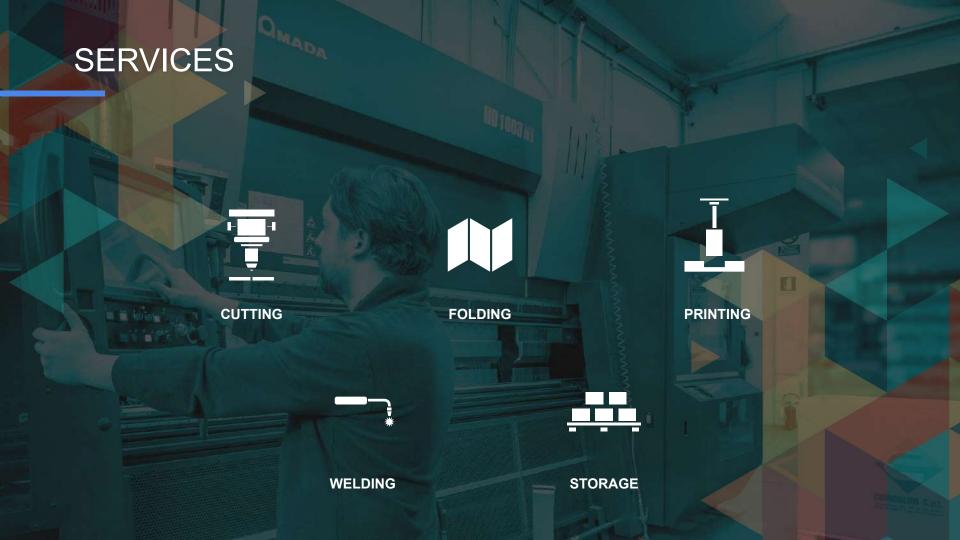

## CHITTING

Through laser equipment programmed by highly qualified staff.

- 3 fibre laser equipment with automatic loading and unloading
- 1 Amada ENSIS 3015 AJ 2KW laser cut machine with automatic magazine
- 1 Amada LCG-AJ 6KW laser cut machine with automatic magazine
- 1 Trumpf TruLaser 5030 fibre (L76) laser cut machine with automatic magazine
- 2 punching machines
- o 1 punching machine Trumpf 3000 with load and unload
- 1 punching machine Rainer

With technology and tools that allow for precise, fast and uniform folding.

- 1 automated folding cell
- 6 folding press
- 1 automatic panelling machine with jib folding system
- 1 automated HG ATC ARS Amada folding cell
- 1 automated Starmatik folding cell